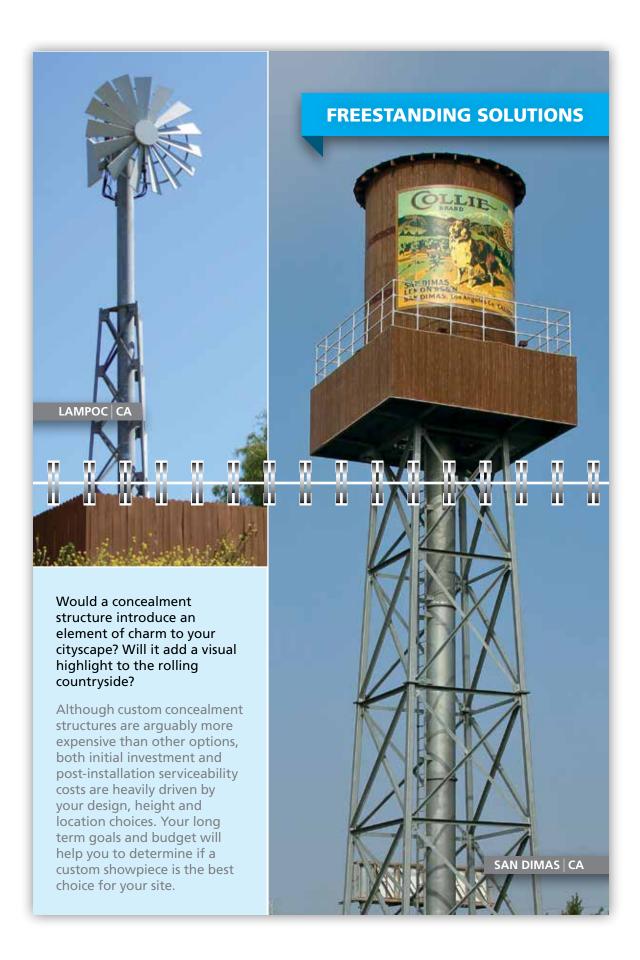

# **CUSTOM CONCEALMENTS**

Whether signal transmission equipment is located in urban or suburban locations, a custom freestanding concealment structure could become a community masterpiece.

KIAWAH ISLAND SC

From steeples to clock towers, crosses to ranger stations, our team of professionals will work with all parties involved to provide the best possible concealment solution.

Like rooftop concealments, custom structures can be designed to allow for capacity expansions – to maximize the number of antennas concealed. Your ability to add carriers or retrofit with new technology in the future adds immediate long-term value.