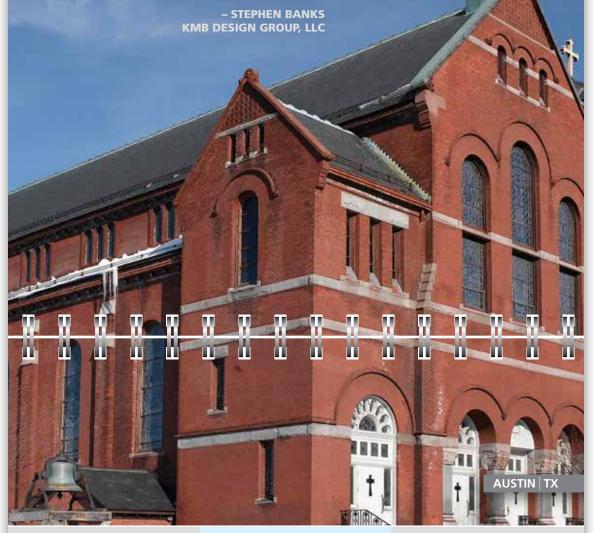

Typical rooftop designs like STEALTH's distinctive penthouse, triangular mono-box, and roof sled, all utilize our exclusive RF transparent panels.

So how do you blend modern technology into an iconic building, without sacrificing aesthetics or RF-signal? We approached the challenge by looking back — way back — at historic photos of this Concordia College building. The original center piece was destroyed by fire in the 1950s, and that gave us a clue for concealment; restore that edifice and create a thoroughly modern wireless antenna repository. Staffed with concealment professionals and skilled artists, our project team seamlessly integrated the new and the old. The outcome is an extraordinary work of art that remains one of STEALTH's most talked about rooftop concealments today.