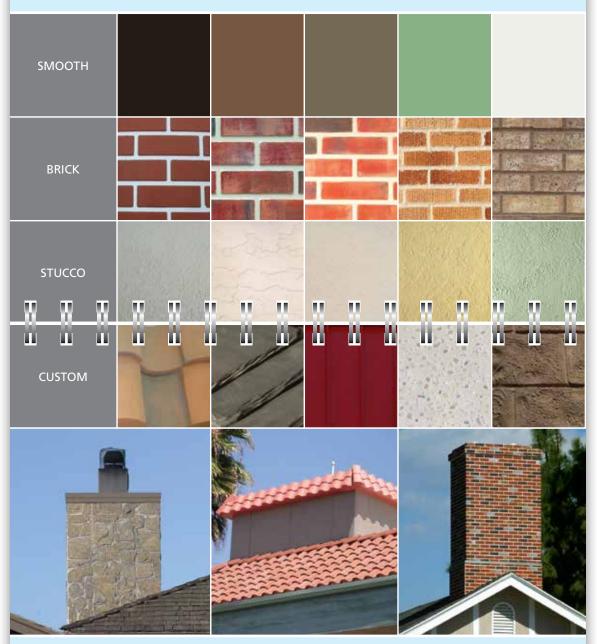

### **CUSTOMIZED SURFACE OPTIONS**

STEALTH's manufacturing facility can replicate and match the color and texture of almost any existing building or structure including, but not limited to: smooth, brick, stucco, Spanish Tile, stone, siding, etc. Custom samples are available upon request.