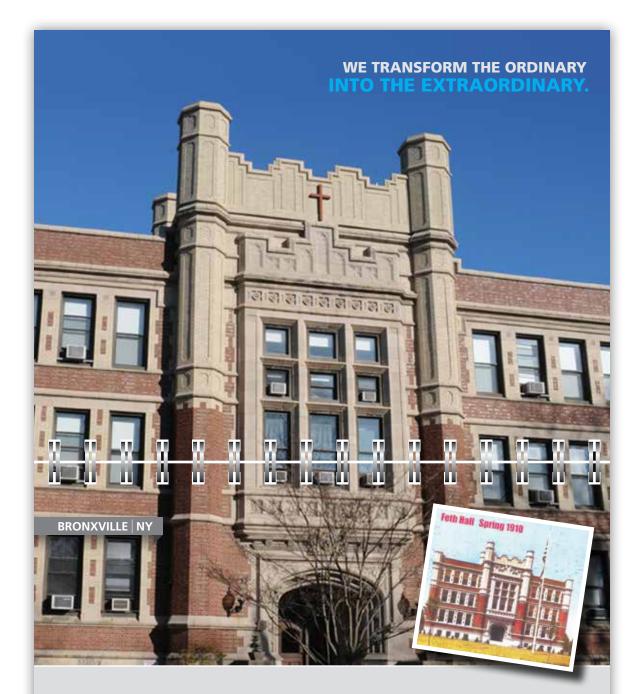

Typical rooftop designs like STEALTH's distinctive penthouse, triangular mono-box, and roof sled, all utilize our exclusive RF transparent panels.

So how do you blend modern technology into an iconic building, without sacrificing aesthetics or RF-signal? We approached the challenge by looking back — way back — at historic photos of this Concordia College building. The original center piece was destroyed by fire in the 1950s, and that gave us a clue for concealment; restore that edifice and create a thoroughly modern wireless antenna repository. Staffed with concealment professionals and skilled artists, our project team seamlessly integrated the new and the old. The outcome is an extraordinary work of art that remains one of STEALTH's most talked about rooftop concealments today.