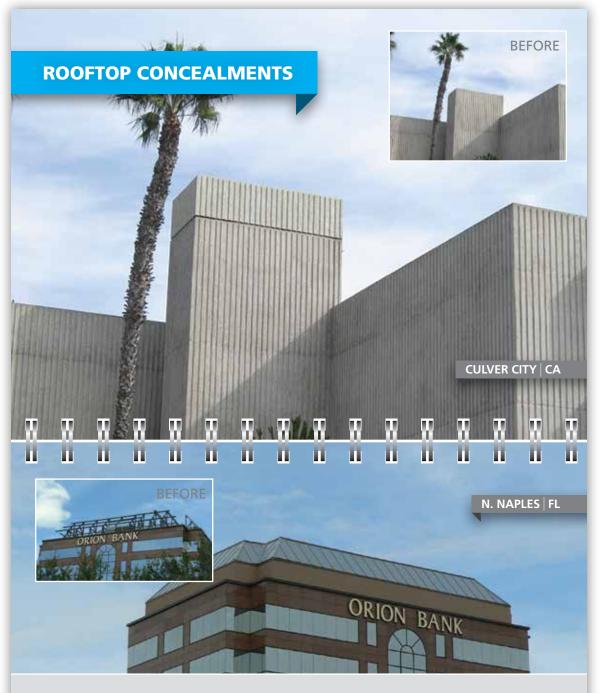

Taking full advantage of the height of existing buildings in metropolitan and suburban areas is paramount. Disguising or camouflaging antennas by topping a structure with a screen wall, side mounted box, pod or penthouse style concealment is an excellent option and a specialty of our experienced team.

STEALTH rooftop or side mounted box concealments can blend seamlessly with your existing building or add visual drama with a signal-friendly enhancement like a steeple or cupola — or an eye-catching architectural design element.