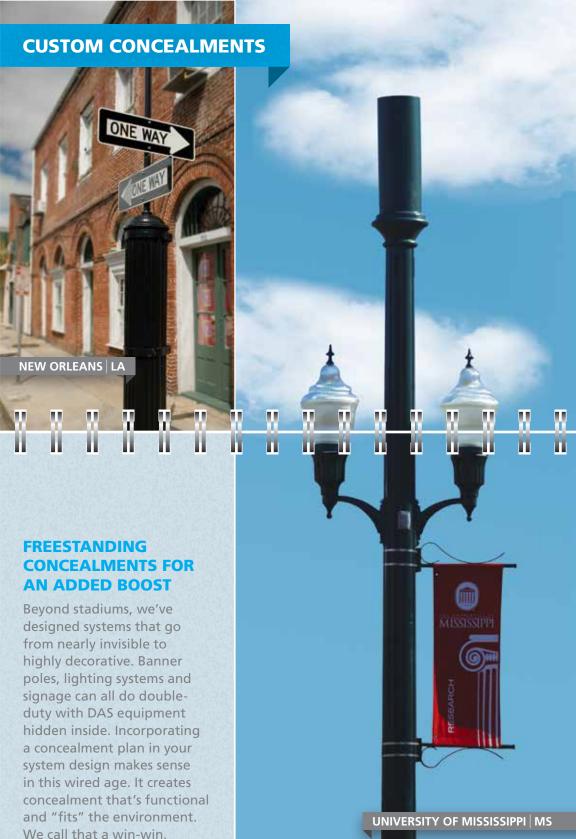

### **BEYOND THE GRIDIRON**

At STEALTH®, we take great pride in the company we keep. Our work has appeared in some of the most storied places in the world of sports and entertainment. From the Vegas strip to the walkways of Disney World, we've exceeded the needs of highly demanding clients.

When it comes to sports environments, our work is unmatched. We've concealed DAS in historical settings like Dodger Stadium and the USC Coliseum. STEALTH® has met critical deadlines, and challenging aesthetic demands, in many places including the Oakland-Alameda County Coliseum.