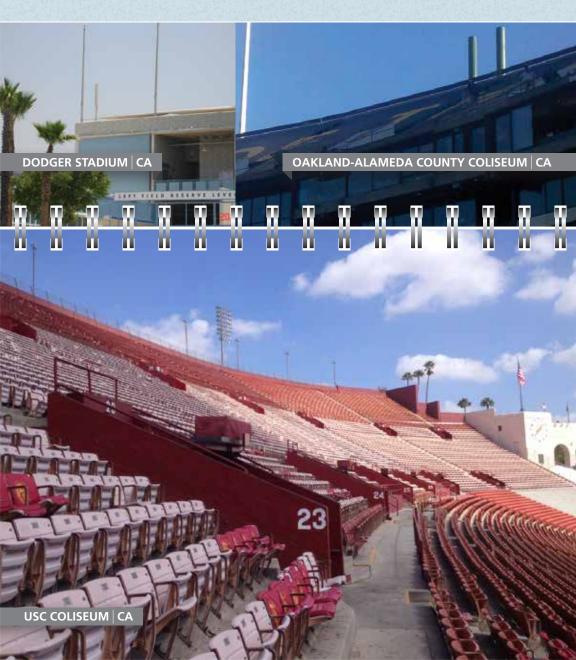

When it comes to sports environments, our work is unmatched. We've concealed DAS in historical settings like Dodger Stadium and the USC Coliseum. STEALTH® has met critical deadlines, and challenging aesthetic demands, in many places including the Oakland-Alameda County Coliseum.