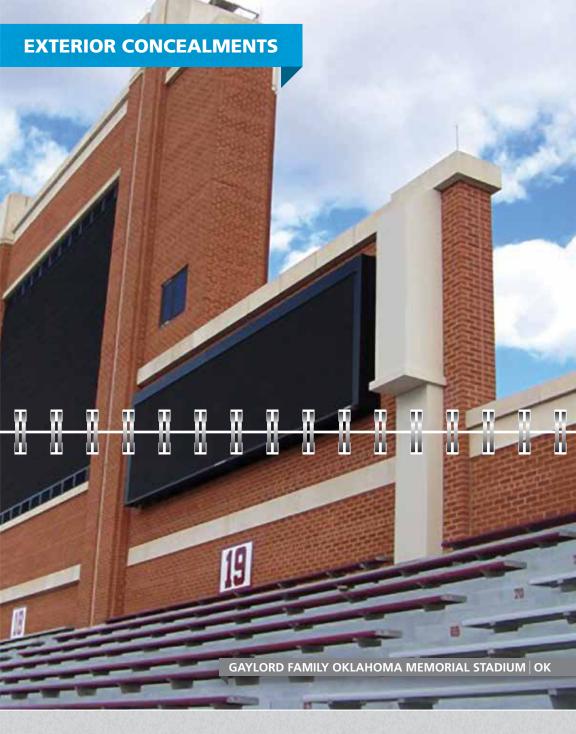

Our DAS concealments can be found in hallowed football stadiums, along beloved campus pathways, along municipal walkways and in some hard-to-reach spots.

## **OUT OF SIGHT. OUT OF MIND™**

In stadium settings, we've hidden radios in some pretty amazing places you'd never dream to look. Interspersed stadium-wide, our proven DAS designs allow thousands of wired fans to simultaneously Tweet, Facebook, Text, Phone and browse the web with abandon.

## **BLENDING TECHNOLOGY WITH AESTHETICS**

So how do you blend modern technology into an iconic stadium, without sacrificing aesthetics or RF signal? Staffed with concealment professionals and skilled artists, our project team seamlessly integrates the old and the new. We honor the heritage of a place, adapt to all branding guidelines, and ensure robust signal. It's an all-in-one package, and STEALTH has accomplished it thousands of times.