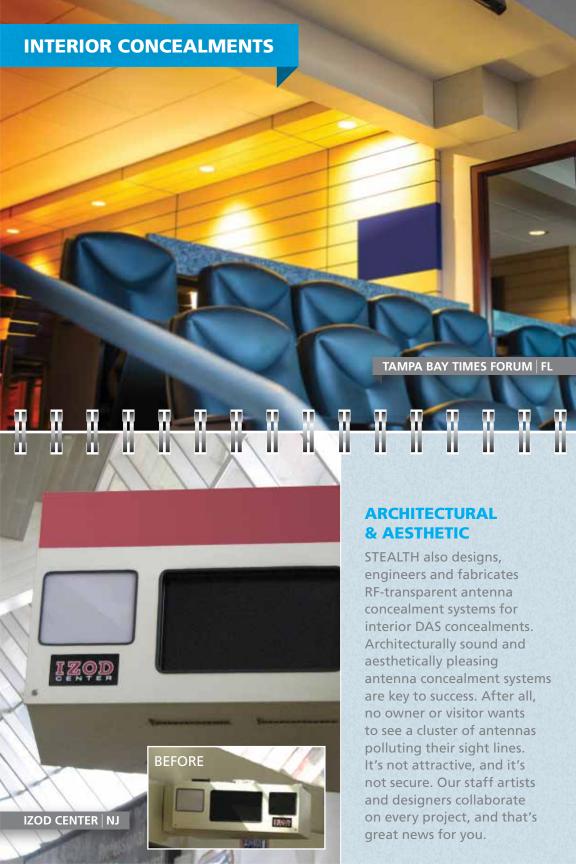

## **BLENDING TECHNOLOGY WITH AESTHETICS**

So how do you blend modern technology into an iconic stadium, without sacrificing aesthetics or RF signal? Staffed with concealment professionals and skilled artists, our project team seamlessly integrates the old and the new. We honor the heritage of a place, adapt to all branding guidelines, and ensure robust signal. It's an all-in-one package, and STEALTH has accomplished it thousands of times.