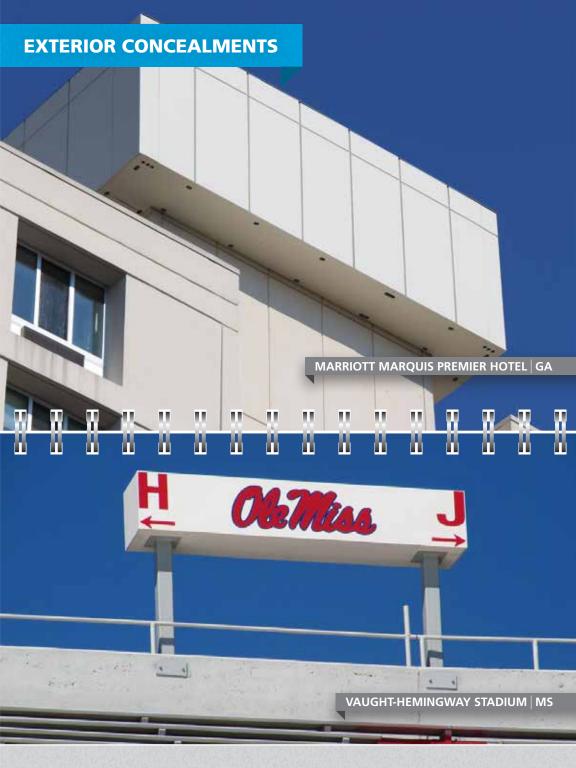

Our DAS concealments can be found in hallowed football stadiums, along beloved campus pathways, along municipal walkways and in some hard-to-reach spots.

## **OUT OF SIGHT. OUT OF MIND™**

In stadium settings, we've hidden radios in some pretty amazing places you'd never dream to look. Interspersed stadium-wide, our proven DAS designs allow thousands of wired fans to simultaneously Tweet, Facebook, Text, Phone and browse the web with abandon.

## **BLENDING TECHNOLOGY WITH AESTHETICS**

So how do you blend modern technology into an iconic stadium, without sacrificing aesthetics or RF signal? Staffed with concealment professionals and skilled artists, our project team seamlessly integrates the old and the new. We honor the heritage of a place, adapt to all branding guidelines, and ensure robust signal. It's an all-in-one package, and STEALTH has accomplished it thousands of times.