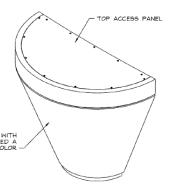

#### **Indoor Solutions**

Creative solutions for high profile venues

Location: Atlanta, GA

Description: 2'-6" tall, 2' wide, 2' deep

Location: Frisco, TX

Description: 4' tall, 4'-6" wide at

top, 2' wide at base

## **Stadium Solutions**

Location: University of Oregon Description: 1'-3" tall, 3'-6" wide, 2' deep

Location: University of Utah Description: 2' tall, 10' wide, 2' deep

Location: Petco Park

Description: 1' tall, 3' wide, 10" deep