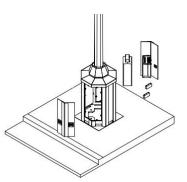

# **Light Pole Solutions**

- Location: University of Mississippi
- Antenna: CSS Antenna X7CAP-165, ADC FlexWave Prism
- Light: Holophane Granville Premier Lunar Optic light
- Base shape designs differ
- Base lifts up for easy equipment access