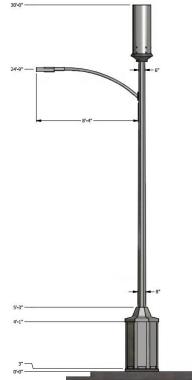

# Light Pole Solutions continued...

- · Location: Pittsburgh, PA
- Top Concealment: 4' tall & 1'-6" OD
- Antenna: Kathrein 840 10515
- Base designs can differ
- Access doors on base

• 2 vented louvers per door