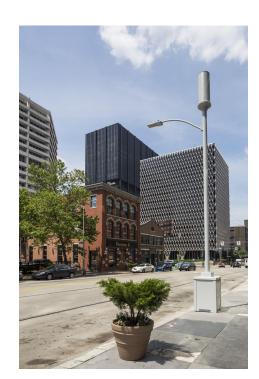

# **Small Cell Solutions**

- Great for historic districts!
- Designs can be ballasted, or roof-attached.

Location: Frederick, MD Description: 3' tall, 2' wide, 4' deep

Location: Rochester, NY Description: 7' tall, 32" O.D.

Location: Flemington, NJ Description: 6'-6" tall, 18" O.D.