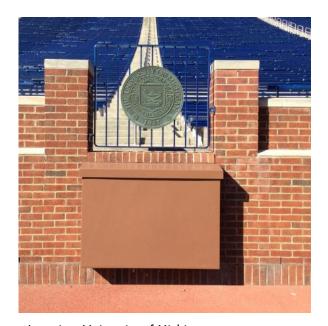

# Stadium Solutions Continued...

Location: Clemson University Description: 2'-6" tall, 4' wide, 3' deep

Location: University of Florida Description: 2' tall, 3' wide, 2' deep