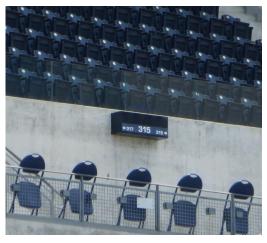

## **Stadium Solutions**

Location: University of Oregon Description: 1'-3" tall, 3'-6" wide, 2' deep

Location: University of Utah Description: 2' tall, 10' wide, 2' deep

Location: Petco Park

Description: 1' tall, 3' wide, 10" deep

## Stadium Solutions Continued...

Location: University of Oklahoma Description: 15' tall, 2' wide, 2' deep

Location: University of Michigan Description: 4' tall, 4' wide, 8" deep

# Stadium Solutions Continued...

Location: Clemson University Description: 2'-6" tall, 4' wide, 3' deep

Location: University of Florida Description: 2' tall, 3' wide, 2' deep