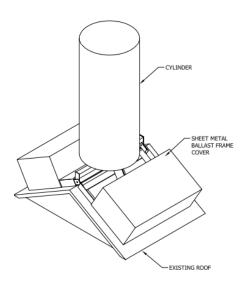

# **Small Cell Solutions**

- Great for historic districts!
- Designs can be ballasted, or roof-attached.

Location: Frederick, MD Description: 3' tall, 2' wide, 4' deep

Location: Rochester, NY Description: 7' tall, 32" O.D.

## Small Cell Solutions Continued...

Location: Montvale, NJ Description: 5' tall, 4' wide, 4' deep \*Ballasted Design

Location: Baltimore, MD Description: 3' tall, 3' wide, 3' deep