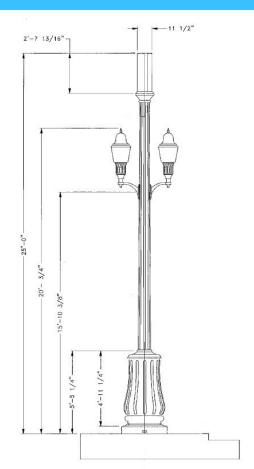

# **Light Pole Solutions**

- Location: University of Mississippi
- Antenna: CSS Antenna X7CAP-165, ADC FlexWave Prism
- Light: Holophane Granville Premier Lunar Optic light
- Base shape designs differ
- Base lifts up for easy equipment access