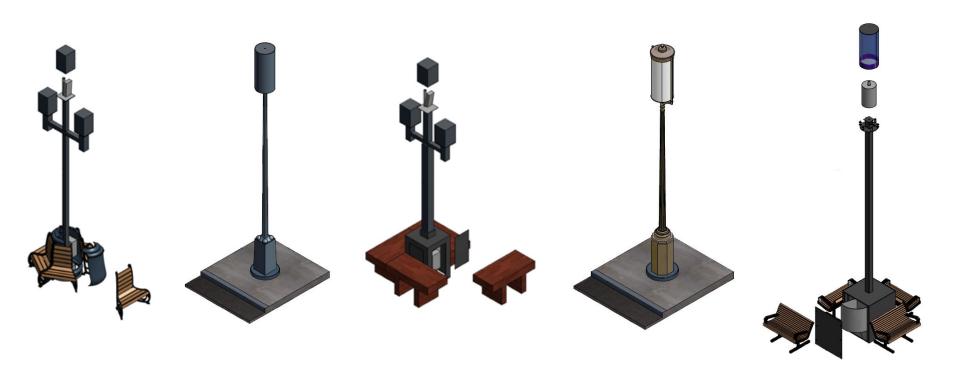

# **Custom Pole Solutions**

# **Light Pole Solutions**

- Location: University of Mississippi
- Antenna: CSS Antenna X7CAP-165, ADC FlexWave Prism
- Light: Holophane Granville Premier Lunar Optic light
- Base shape designs differ
- Base lifts up for easy equipment access

# Light Pole Solutions continued...

- · Location: Pittsburgh, PA
- Top Concealment: 4' tall & 1'-6" OD
- Antenna: Kathrein 840 10515
- Base designs can differ
- Access doors on base

• 2 vented louvers per door