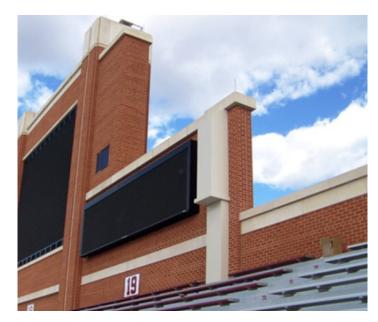

## Stadium Solutions Continued...

Location: University of Oklahoma Description: 15' tall, 2' wide, 2' deep

Location: University of Michigan Description: 4' tall, 4' wide, 8" deep