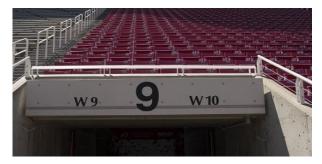

## **Stadium Solutions**

Location: University of Oregon Description: 1'-3" tall, 3'-6" wide, 2' deep

Location: University of Utah Description: 2' tall, 10' wide, 2' deep

Location: Petco Park

Description: 1' tall, 3' wide, 10" deep

## Stadium Solutions Continued...

Location: University of Oklahoma Description: 15' tall, 2' wide, 2' deep

Location: University of Michigan Description: 4' tall, 4' wide, 8" deep

# Stadium Solutions Continued...

Location: Clemson University Description: 2'-6" tall, 4' wide, 3' deep

Location: University of Florida Description: 2' tall, 3' wide, 2' deep