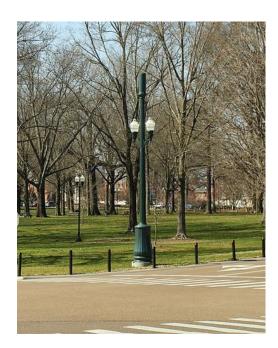

# **Light Pole Solutions**

- Location: University of Mississippi
- Antenna: CSS Antenna X7CAP-165, ADC FlexWave Prism
- Light: Holophane Granville Premier Lunar Optic light
- Base shape designs differ
- Base lifts up for easy equipment access