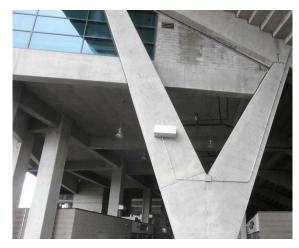

## **Stadium Solutions**

Location: University of Oregon Description: 1'-3" tall, 3'-6" wide, 2' deep

Location: University of Utah Description: 2' tall, 10' wide, 2' deep

Location: Petco Park

Description: 1' tall, 3' wide, 10" deep

## Stadium Solutions Continued...

Location: University of Oklahoma Description: 15' tall, 2' wide, 2' deep

Location: University of Michigan Description: 4' tall, 4' wide, 8" deep

# Stadium Solutions Continued...

Location: Clemson University Description: 2'-6" tall, 4' wide, 3' deep

Location: University of Florida Description: 2' tall, 3' wide, 2' deep