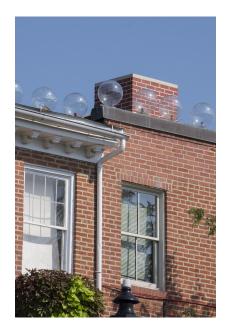

# Light Pole Solutions continued...

- · Location: Pittsburgh, PA
- Top Concealment: 4' tall & 1'-6" OD
- Antenna: Kathrein 840 10515
- Base designs can differ
- Access doors on base

• 2 vented louvers per door