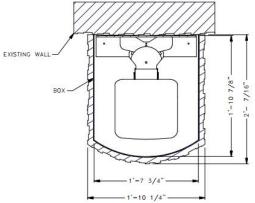

## Small Cell Solutions Continued...

Location: Baltimore, MD Description: 2'-6" tall, 2' wide, 4' deep

Location: San Antonio, TX Description: 6'-6" tall, 10' wide, 10' deep

## Small Cell Solutions Continued...

Location: Montvale, NJ Description: 5' tall, 4' wide, 4' deep \*Ballasted Design

Location: Baltimore, MD Description: 3' tall, 3' wide, 3' deep