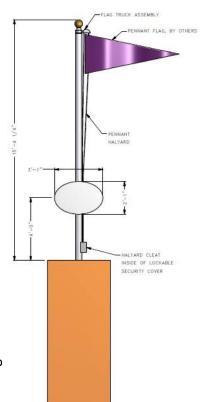

# **Custom Pole Solutions**

# **Light Pole Solutions**

- Location: University of Mississippi
- Antenna: CSS Antenna X7CAP-165, ADC FlexWave Prism
- Light: Holophane Granville Premier Lunar Optic light
- Base shape designs differ
- Base lifts up for easy equipment access

# Light Pole Solutions continued...

- · Location: Pittsburgh, PA
- Top Concealment: 4' tall & 1'-6" OD
- Antenna: Kathrein 840 10515
- Base designs can differ
- Access doors on base

• 2 vented louvers per door