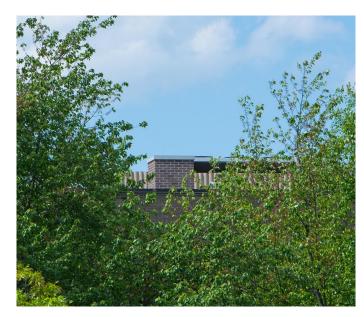

# **Small Cell Solutions**

- Great for historic districts!
- Designs can be ballasted, or roof-attached.

Location: Frederick, MD Description: 3' tall, 2' wide, 4' deep

Location: Rochester, NY Description: 7' tall, 32" O.D.