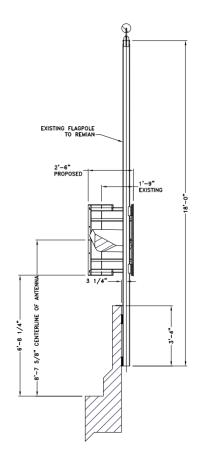

Kathrein 840 10515
- Base designs can differ
- Access doors on base

• 2 vented louvers per door









#### **Indoor Solutions**

Creative solutions for high profile venues



Location: Atlanta, GA

Description: 2'-6" tall, 2' wide, 2' deep





Location: Frisco, TX

Description: 4' tall, 4'-6" wide at

top, 2' wide at base





## **Stadium Solutions**



Location: University of Oregon Description: 1'-3" tall, 3'-6" wide, 2' deep



Location: University of Utah Description: 2' tall, 10' wide, 2' deep



Location: Petco Park

Description: 1' tall, 3' wide, 10" deep



## Stadium Solutions Continued...



Location: University of Oklahoma Description: 15' tall, 2' wide, 2' deep



Location: University of Michigan Description: 4' tall, 4' wide, 8" deep



# Stadium Solutions Continued...





Location: Clemson University Description: 2'-6" tall, 4' wide, 3' deep



Location: University of Florida Description: 2' tall, 3' wide, 2' deep



# **Small Cell Solutions**

- Great for historic districts!
- Designs can be ballasted, or roof-attached.



Location: Frederick, MD Description: 3' tall, 2' wide, 4' deep



Location: Rochester, NY Description: 7' tall, 32" O.D.



Location: Flemington, NJ Description: 6'-6" tall, 18" O.D.



## Small Cell Solutions Continued...



Location: Baltimore, MD Description: 2'-6" tall, 2' wide, 4' deep



Location: San Antonio, TX Description: 6'-6" tall, 10' wide, 10' deep



## Small Cell Solutions Continued...



Location: Montvale, NJ Description: 5' tall, 4' wide, 4' deep \*Ballasted Design



Location: Baltimore, MD Description: 3' tall, 3